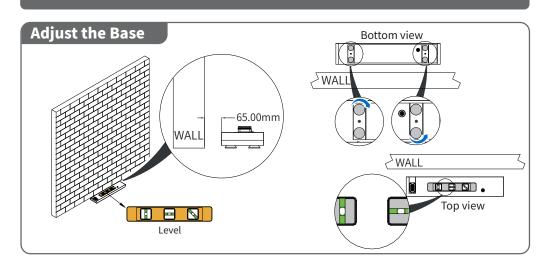

oad the Solarman Smart and Solarman Business APP





SOLARMAN Business APP

SOLARMAN Smart APP

Before installing the camera, please read through the user manual in order to learn the product information and safety precautions. The Company does not provide warranty services for any damage caused by the failure in storing, handling, installing and using the equipment according to this document and user manual. We may update this document irregularly due to product version upgrading or other reasons. This document is used for use guidance, and all statements, information and suggestions contained herein do not constitute any guarantee, either expressly or in an implied manner, unless otherwise specified.

## **01** Installation Overview



## 02 Drilling Holes for Battery Pack Positioning







## 03 Installing Battery Pack





## 04 Installing BMS Control Box



## 05 Drilling Holes for Inverter Positioning



## 06 Installing Inverter



#### **07** Connection of BMS Control Box and Inverter



#### 08 AC Connection





#### **GRID Connector**

T10~T15 (10mm<sup>2</sup> Cooper Wire) T8 (6mm<sup>2</sup> Copper Wire) The diameter and material of PE wire is the

#### **BACKUP Connector**

T12~T15 (6mm<sup>2</sup> Cooper Wire) T8~T10 (4mm<sup>2</sup> Copper Wire) Min. diameter of PE wire is 10mm<sup>2</sup> and its material is the same as power cable









The PE terminal of BACKUP in the countries above is not wired and N terminal is connected to ground cable



#### **09** PV Connection



#### 10 Connection of Communication Cable



## 11 Connection of Metering



##