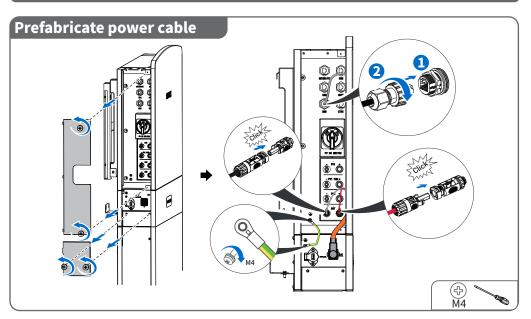

#### 08 AC Connection

#### **GRID Connector**

T10~T15 (10mm<sup>2</sup> Cooper Wire) T8 (6mm<sup>2</sup> Copper Wire) The diameter and material of PE wire is the

#### **BACKUP Connector**

T12~T15 (6mm<sup>2</sup> Cooper Wire) T8~T10 (4mm<sup>2</sup> Copper Wire) Min. diameter of PE wire is 10mm<sup>2</sup> and its material is the same as power cable

The PE terminal of BACKUP in the countries above is not wired and N terminal is connected to ground cable