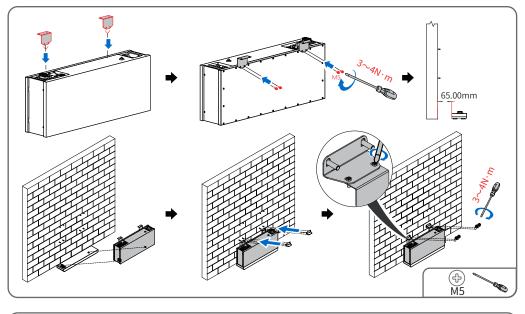

## 02 Drilling Holes for Battery Pack Positioning

## 03 Installing Battery Pack