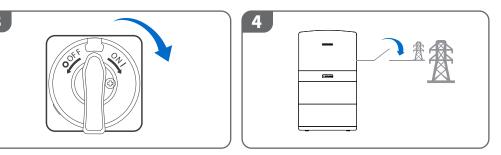

al of PE wire is the

#### **BACKUP Connector**

T12~T15 (6mm<sup>2</sup> Cooper Wire) T8~T10 (4mm<sup>2</sup> Copper Wire) Min. diameter of PE wire is 10mm<sup>2</sup> and its material is the same as power cable









The PE terminal of BACKUP in the countries above is not wired and N terminal is connected to ground cable



#### **09** PV Connection



#### 10 Connection of Communication Cable



## 11 Connection of Metering



## Optional solution – Meter GRID 6666 GRID Connec .... a v z Grid←Inverter **####** communication cable Here are two versions of CT cables' colour. Version 1: S1-White, S2-Black Version 2: S1-Red, S2-Black CT shall be subject to the actual product!

#### 12 Overall Cable Connection



## 13 Installing the Parallel Machine



## 14 Power On/Off Operations

















## Hiconics Eco-energy Drive Technology Co., Ltd.

No.3 Boxing 2nd Road, Economic and Technological Development Zone 100176 Beijing P.R. China Tel: +86 10 5918 0033 Email: hiconics\_service@midea.com

Web: www.hiconics-global.com