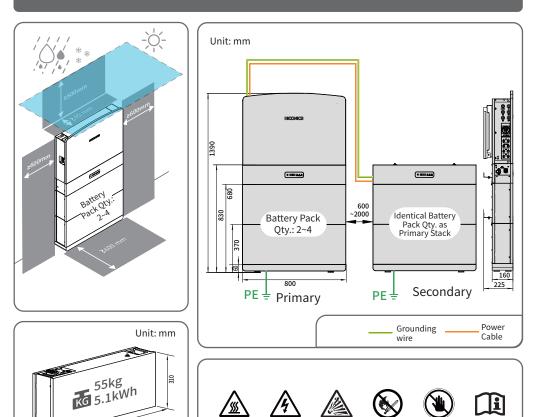

## **01** Installation Overview

## 02 Drilling Holes for Battery Pack Positioning

## 03 Installing Battery Pack