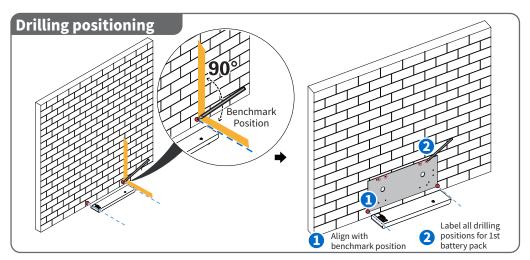

d the Solarman Smart and Solarman Business APP





SOLARMAN Business APP

SOLARMAN Smart APP

Before installing the camera, please read through the user manual in order to learn the product information and safety precautions. The Company does not provide warranty services for any damage caused by the failure in storing, handling, installing and using the equipment according to this document and user manual. We may update this document irregularly due to product version upgrading or other reasons. This document is used for use guidance, and all statements, information and suggestions contained herein do not constitute any guarantee, either expressly or in an implied manner, unless otherwise specified.

## **01** Installation Overview



## 02 Drilling Holes for Battery Pack Positioning







## 03 Installing Battery Pack





## 04 Installing BMS Control Box



## 05 Drilling Holes for Inverter Positioning



## 06 Installing Inverter



#### **07** Connection of BMS Control Box and Inverter



#### 08 AC Connection





#### **GRID Connector**

T10~T15 (10mm<sup>2</sup> Cooper Wire) T8 (6mm<sup>2</sup> Copper Wire) The diameter and material of PE wire is the

#### **BACKUP Connector**

T12~T15 (6mm<sup>2</sup> Cooper Wire) T8~T10 (4mm<sup>2</sup> Copper Wire) Min. diameter of PE wire is 10mm<sup>2</sup> and its material is the same as power cable









The PE terminal of BACKUP in the countries above is not wired and N terminal is connected to ground cable



#### **09** PV Connection



#### 10 Connection of Communication Cable



## 11 Connection of Metering



## Op