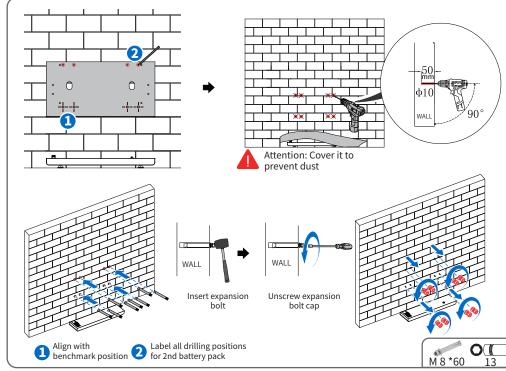

the Solarman Smart and Solarman Business APP





SOLARMAN Business APP

SOLARMAN Smart APP

Before installing the camera, please read through the user manual in order to learn the product information and safety precautions. The Company does not provide warranty services for any damage caused by the failure in storing, handling, installing and using the equipment according to this document and user manual. We may update this document irregularly due to product version upgrading or other reasons. This document is used for use guidance, and all statements, information and suggestions contained herein do not constitute any guarantee, either expressly or in an implied manner, unless otherwise specified.

## **01** Installation Overview



## 02 Drilling Holes for Battery Pack Positioning







## 03 Installing Battery Pack





## 04 Installing BMS Control Box



## 05 Drilling Holes for Inverter Positioning



## 06 Installing Inverter



#### **07** Connection of BMS Control Box and Inverter



#### 08 AC Connection





#### **GRID Connector**

T10~T15 (10mm<sup>2</sup> Cooper Wire) T8 (6mm<sup>2</sup> Copper Wire) The diameter and material of PE wire is the

#### **BACKUP Connector**

T12~T15 (6mm<sup>2</sup> Cooper Wire) T8~T10 (4mm<sup>2</sup> Copper Wire) Min. diameter of PE wire is 10mm<sup>2</sup> and its material is the same as power cable









The PE terminal of BACKUP in the countries above is not wired and N terminal is connected to ground cable



#### **09** PV Connection



#### 10 Connection of Communication Cable



## 11 Connection of Metering



## Opti