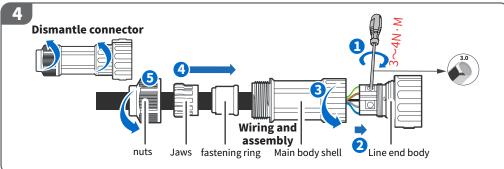

ss otherwise specified.

## **01** Installation Overview



## 02 Drilling Holes for Battery Pack Positioning







## 03 Installing Battery Pack





## 04 Installing BMS Control Box



## 05 Drilling Holes for Inverter Positioning



## 06 Installing Inverter



#### **07** Connection of BMS Control Box and Inverter



#### 08 AC Connection





#### **GRID Connector**

T10~T15 (10mm<sup>2</sup> Cooper Wire) T8 (6mm<sup>2</sup> Copper Wire) The diameter and material of PE wire is the

#### **BACKUP Connector**

T12~T15 (6mm<sup>2</sup> Cooper Wire) T8~T10 (4mm<sup>2</sup> Copper Wire) Min. diameter of PE wire is 10mm<sup>2</sup> and its material is the same as power cable









The PE terminal of BACKUP in the countries above is not wired and N terminal is connected to ground cable



#### **09** PV Connection



#### 10 Connection of Communication Cable



## 11 Connection of Metering



## Optional solution – Meter GRID 6666 GRID Connec .... a v z Grid←Inverter **####** communication cable Here are two versions of CT cables' colour. Version 1: S1-White, S2-Black Version 2: S1-Red, S2-Black CT shall be subject to the actual product!

#### 12 Overall Cable Connection



## 13 Installing the Parallel Machine



## 14 Power On/Off Operations

















## Hiconics Eco-energy Drive Technology Co., Ltd.

No.3 Boxing 2nd Road, Economic and Technological Development Zone 100176 Beijing P.R. China Tel: +86 10 5918 0033 Email: hiconics\_service@midea.com

Web: www.hiconics-global.com