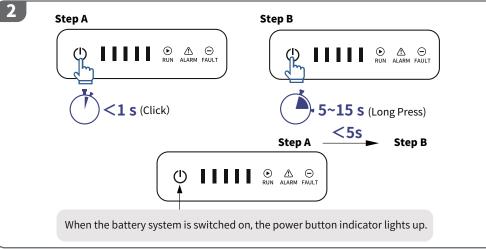

rial of PE wire is the

#### **BACKUP Connector**

T12~T15 (6mm<sup>2</sup> Cooper Wire) T8~T10 (4mm<sup>2</sup> Copper Wire) Min. diameter of PE wire is 10mm<sup>2</sup> and its material is the same as power cable









The PE terminal of BACKUP in the countries above is not wired and N terminal is connected to ground cable



#### **09** PV Connection



#### 10 Connection of Communication Cable



## 11 Connection of Metering



## Optional solution – Meter GRID 6666 GRID Connec .... a v z Grid←Inverter **####** communication cable Here are two versions of CT cables' colour. Version 1: S1-White, S2-Black Version 2: S1-Red, S2-Black CT shall be subject to the actual product!

#### 12 Overall Cable Connection



## 13 Installing the Parallel Machine



## 14 Power On/Off Operations

















## Hiconics Eco-energy Drive Technology Co., Ltd.

No.3 Boxing 2nd Road, Economic and Technological Development Zone 100176 Beijing P.R. China Tel: +86 10 5918 0033 Email: hiconics\_service@midea.com

Web: www.hiconics-global.com