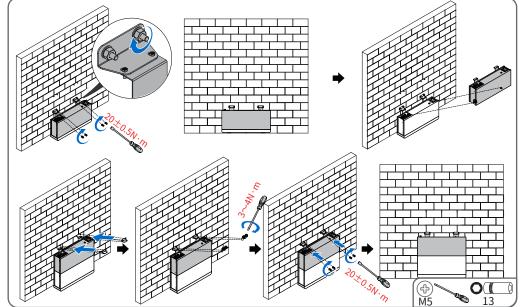

iness APP





SOLARMAN Business APP

SOLARMAN Smart APP

Before installing the camera, please read through the user manual in order to learn the product information and safety precautions. The Company does not provide warranty services for any damage caused by the failure in storing, handling, installing and using the equipment according to this document and user manual. We may update this document irregularly due to product version upgrading or other reasons. This document is used for use guidance, and all statements, information and suggestions contained herein do not constitute any guarantee, either expressly or in an implied manner, unless otherwise specified.

## **01** Installation Overview



## 02 Drilling Holes for Battery Pack Positioning







## 03 Installing Battery Pack





## 04 Installing BMS Control Box



## 05 Drilling Holes for Inverter Positioning



## 06 Installing Inverter



#### **07** Connection of BMS Control Box and Inverter



#### 08 AC Connection





#### **GRID Connector**

T10~T15 (10mm<sup>2</sup> Cooper Wire) T8 (6mm<sup>2</sup> Copper Wire) The diameter and material of PE wire is the

#### **BACKUP Connector**

T12~T15 (6mm<sup>2</sup> Cooper Wire) T8~T10 (4mm<sup>2</sup> Copper Wire) Min. diameter of PE wire is 10mm<sup>2</sup> and its material is the same as power cable









The PE terminal of BACKUP in the countries above is not wired and N terminal is connected to ground cable



#### **09** PV Connection



#### 10 Connection of Communication Cable



## 11 Connection of Metering



## Optional solution – Meter GRID 6666 GRI