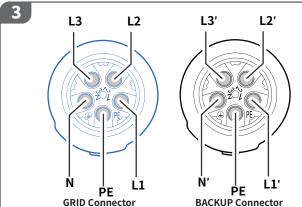

#### **GRID Connector**

T10~T15 (10mm<sup>2</sup> Cooper Wire) T8 (6mm<sup>2</sup> Copper Wire) The diameter and material of PE wire is the

#### **BACKUP Connector**

T12~T15 (6mm<sup>2</sup> Cooper Wire) T8~T10 (4mm<sup>2</sup> Copper Wire) Min. diameter of PE wire is 10mm<sup>2</sup> and its material is the same as power cable

The PE terminal of BACKUP in the countries above is not wired and N terminal is connected to ground cable