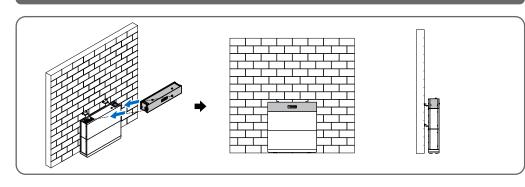

SOLARMAN Smart APP

Before installing the camera, please read through the user manual in order to learn the product information and safety precautions. The Company does not provide warranty services for any damage caused by the failure in storing, handling, installing and using the equipment according to this document and user manual. We may update this document irregularly due to product version upgrading or other reasons. This document is used for use guidance, and all statements, information and suggestions contained herein do not constitute any guarantee, either expressly or in an implied manner, unless otherwise specified.

## **01** Installation Overview



## 02 Drilling Holes for Battery Pack Positioning







## 03 Installing Battery Pack





## 04 Installing BMS Control Box



## 05 Drilling Holes for Inverter Positioning



## 06 Installing Inverter



#### **07** Connection of BMS Control Box and Inverter



#### 08 AC Connection





#### **GRID Connector**

T10~T15 (10mm<sup>2</sup> Cooper Wire) T8 (6mm<sup>2</sup> Copper Wire) The diameter and material of PE wire is the

#### **BACKUP Connector**

T12~T15 (6mm<sup>2</sup> Cooper Wire) T8~T10 (4mm<sup>2</sup> Copper Wire) Min. diameter of PE wire is 10mm<sup>2</sup> and its material is the same as power cable









The PE terminal of BACKUP in the countries above is not wired and N terminal is connected to ground cable



#### **09** PV Connection



#### 10 Connection of Communication Cable



## 11 Connection of Metering



## Optional solution – Meter GRID 6666 GRID Connec .... a v z Grid←Inverter **