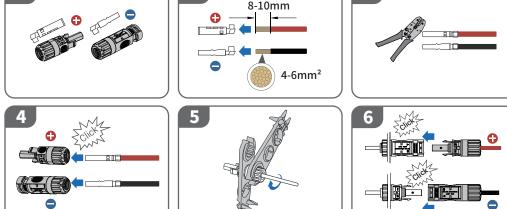

*01** Installation Overview



## 02 Drilling Holes for Battery Pack Positioning







## 03 Installing Battery Pack





## 04 Installing BMS Control Box



## 05 Drilling Holes for Inverter Positioning



## 06 Installing Inverter



#### **07** Connection of BMS Control Box and Inverter



#### 08 AC Connection





#### **GRID Connector**

T10~T15 (10mm<sup>2</sup> Cooper Wire) T8 (6mm<sup>2</sup> Copper Wire) The diameter and material of PE wire is the

#### **BACKUP Connector**

T12~T15 (6mm<sup>2</sup> Cooper Wire) T8~T10 (4mm<sup>2</sup> Copper Wire) Min. diameter of PE wire is 10mm<sup>2</sup> and its material is the same as power cable









The PE terminal of BACKUP in the countries above is not wired and N terminal is connected to ground cable



#### **09** PV Connection



#### 10 Connection of Communication Cable



## 11 Connection of Metering



## Optional solution – Meter GRID 6666 GRID Connec .... a v z Grid←Inverter **####** communication cable Here are two versions of CT cables' colour. Version 1: S1-White, S2-Black Version 2: S1-Red, S2-Black CT shall be subject to the actual product!

#### 12 Overall Cable Connection



## 13 Installing the Parallel Machine



## 14 Power On/Off Operations

















## Hiconics Eco-energy Drive Technology Co., Ltd.

No.3 Boxing 2nd Road, Economic and Technological Development Zone 100176 Beijing P.R. China Tel: +86 10 5918 0033 Email: hiconics\_service@midea.com

Web: www.hiconics-global.com