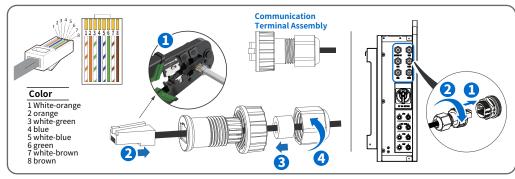

Holes for Battery Pack Positioning







## 03 Installing Battery Pack





## 04 Installing BMS Control Box



## 05 Drilling Holes for Inverter Positioning



## 06 Installing Inverter



#### **07** Connection of BMS Control Box and Inverter



#### 08 AC Connection





#### **GRID Connector**

T10~T15 (10mm<sup>2</sup> Cooper Wire) T8 (6mm<sup>2</sup> Copper Wire) The diameter and material of PE wire is the

#### **BACKUP Connector**

T12~T15 (6mm<sup>2</sup> Cooper Wire) T8~T10 (4mm<sup>2</sup> Copper Wire) Min. diameter of PE wire is 10mm<sup>2</sup> and its material is the same as power cable









The PE terminal of BACKUP in the countries above is not wired and N terminal is connected to ground cable



#### **09** PV Connection



#### 10 Connection of Communication Cable



## 11 Connection of Metering



## Optional solution – Meter GRID 6666 GRID Connec .... a v z Grid←Inverter **####** communication cable Here are two versions of CT cables' colour. Version 1: S1-White, S2-Black Version 2: S1-Red, S2-Black CT shall be subject to the actual product!

#### 12 Overall Cable Connection



## 13 Installing the Parallel Machine



## 14 Power On/Off Operations

















## Hiconics Eco-energy Drive Technology Co., Ltd.

No.3 Boxing 2nd Road, Economic and Technological Development Zone 100176 Beijing P.R. China Tel: +86 10 5918 0033 Email: hiconics\_service@midea.com

Web: www.hiconics-global.com