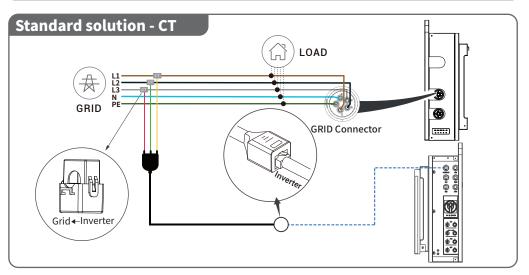

#### **GRID Connector**

T10~T15 (10mm<sup>2</sup> Cooper Wire) T8 (6mm<sup>2</sup> Copper Wire) The diameter and material of PE wire is the

## 11 Connection of Metering

## Optional solution – Meter GRID 6666 GRID Connec .... a v z Grid←Inverter **####** communication cable Here are two versions of CT cables' colour. Version 1: S1-White, S2-Black Version 2: S1-Red, S2-Black CT shall be subject to the actual product!