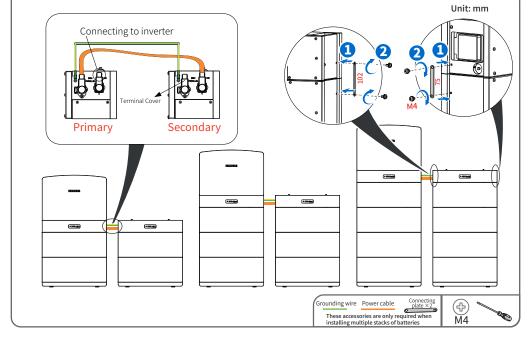

Copper Wire) The diameter and material of PE wire is the

#### **BACKUP Connector**

T12~T15 (6mm<sup>2</sup> Cooper Wire) T8~T10 (4mm<sup>2</sup> Copper Wire) Min. diameter of PE wire is 10mm<sup>2</sup> and its material is the same as power cable









The PE terminal of BACKUP in the countries above is not wired and N terminal is connected to ground cable



#### **09** PV Connection



#### 10 Connection of Communication Cable



## 11 Connection of Metering



## Optional solution – Meter GRID 6666 GRID Connec .... a v z Grid←Inverter **####** communication cable Here are two versions of CT cables' colour. Version 1: S1-White, S2-Black Version 2: S1-Red, S2-Black CT shall be subject to the actual product!

#### 12 Overall Cable Connection



## 13 Installing the Parallel Machine



## 14 Power On/Off Operations

















## Hiconics Eco-energy Drive Technology Co., Ltd.

No.3 Boxing 2nd Road, Economic and Technological Development Zone 100176 Beijing P.R. China Tel: +86 10 5918 0033 Email: hiconics\_service@midea.com

Web: www.hiconics-global.com