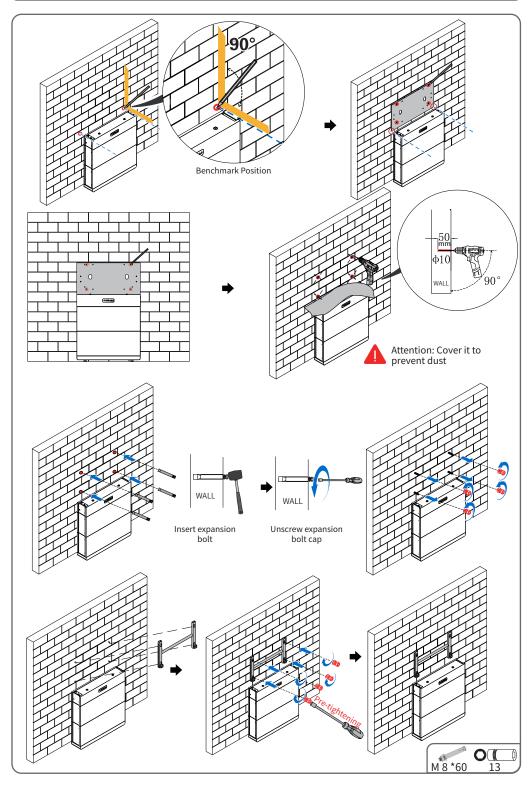

a, please read through the user manual in order to learn the product information and safety precautions. The Company does not provide warranty services for any damage caused by the failure in storing, handling, installing and using the equipment according to this document and user manual. We may update this document irregularly due to product version upgrading or other reasons. This document is used for use guidance, and all statements, information and suggestions contained herein do not constitute any guarantee, either expressly or in an implied manner, unless otherwise specified.

## **01** Installation Overview



## 02 Drilling Holes for Battery Pack Positioning







## 03 Installing Battery Pack





## 04 Installing BMS Control Box



## 05 Drilling Holes for Inverter Positioning



## 06 Installing Inverter



#### **07** Connection of BMS Control Box and Inverter



#### 08 AC Connection





#### **GRID Connector**

T10~T15 (10mm<sup>2</sup> Cooper Wire) T8 (6mm<sup>2</sup> Copper Wire) The diameter and material of PE wire is the

#### **BACKUP Connector**

T12~T15 (6mm<sup>2</sup> Cooper Wire) T8~T10 (4mm<sup>2</sup> Copper Wire) Min. diameter of PE wire is 10mm<sup>2</sup> and its material is the same as power cable









The PE terminal of BACKUP in the countries above is not wired and N terminal is connected to ground cable



#### **09** PV Connection



#### 10 Connection of Communication Cable



## 11 Connection of Metering



## Optional solution – Meter GRID 6666 GRID Connec .... a v z Grid←Inverter **####** communication cable Here are two versions