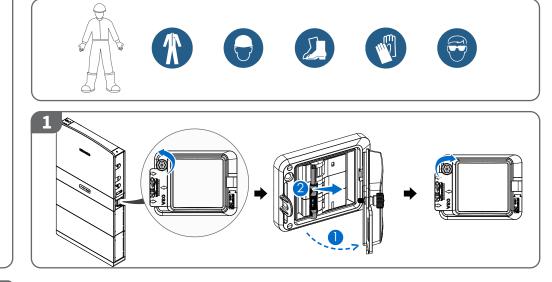

terial of PE wire is the

#### **BACKUP Connector**

T12~T15 (6mm<sup>2</sup> Cooper Wire) T8~T10 (4mm<sup>2</sup> Copper Wire) Min. diameter of PE wire is 10mm<sup>2</sup> and its material is the same as power cable









The PE terminal of BACKUP in the countries above is not wired and N terminal is connected to ground cable



#### **09** PV Connection



#### 10 Connection of Communication Cable



## 11 Connection of Metering



## Optional solution – Meter GRID 6666 GRID Connec .... a v z Grid←Inverter **####** communication cable Here are two versions of CT cables' colour. Version 1: S1-White, S2-Black Version 2: S1-Red, S2-Black CT shall be subject to the actual product!

#### 12 Overall Cable Connection



## 13 Installing the Parallel Machine



## 14 Power On/Off Operations

















## Hiconics Eco-energy Drive Technology Co., Ltd.

No.3 Boxing 2nd Road, Economic and Technological Development Zone 100176 Beijing P.R. China Tel: +86 10 5918 0033 Email: hiconics\_service@midea.com

Web: www.hiconics-global.com