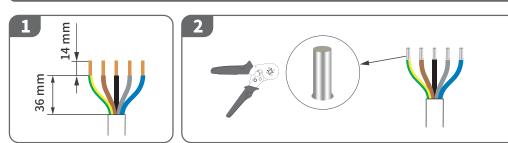

#### 08 AC Connection

#### **GRID Connector**

T10~T15 (10mm<sup>2</sup> Cooper Wire) T8 (6mm<sup>2</sup> Copper Wire) The diameter and material of PE wire is the

#### **BACKUP Connector**

T12~T15 (6mm<sup>2</sup> Cooper Wire) T8~T10 (4mm<sup>2</sup> Copper Wire) Min. diameter of PE wire is 10mm<sup>2</sup> and its material is the same as power cable

The PE terminal of BACKUP in the countries above is not wired and N terminal is connected to ground cable