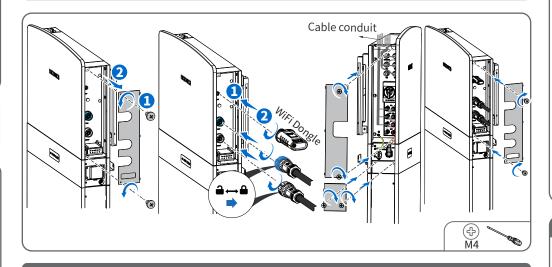

>2</sup> Cooper Wire) T8 (6mm<sup>2</sup> Copper Wire) The diameter and material of PE wire is the

#### **BACKUP Connector**

T12~T15 (6mm<sup>2</sup> Cooper Wire) T8~T10 (4mm<sup>2</sup> Copper Wire) Min. diameter of PE wire is 10mm<sup>2</sup> and its material is the same as power cable









The PE terminal of BACKUP in the countries above is not wired and N terminal is connected to ground cable



#### **09** PV Connection



#### 10 Connection of Communication Cable



## 11 Connection of Metering



## Optional solution – Meter GRID 6666 GRID Connec .... a v z Grid←Inverter **####** communication cable Here are two versions of CT cables' colour. Version 1: S1-White, S2-Black Version 2: S1-Red, S2-Black CT shall be subject to the actual product!

#### 12 Overall Cable Connection



## 13 Installing the Parallel Machine



## 14 Power On/Off Operations

















## Hiconics Eco-energy Drive Technology Co., Ltd.

No.3 Boxing 2nd Road, Economic and Technological Development Zone 100176 Beijing P.R. China Tel: +86 10 5918 0033 Email: hiconics\_service@midea.com

Web: www.hiconics-global.com