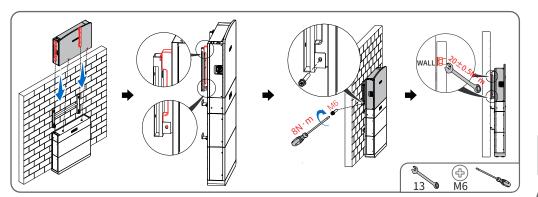

er manual in order to learn the product information and safety precautions. The Company does not provide warranty services for any damage caused by the failure in storing, handling, installing and using the equipment according to this document and user manual. We may update this document irregularly due to product version upgrading or other reasons. This document is used for use guidance, and all statements, information and suggestions contained herein do not constitute any guarantee, either expressly or in an implied manner, unless otherwise specified.

## **01** Installation Overview



## 02 Drilling Holes for Battery Pack Positioning







## 03 Installing Battery Pack





## 04 Installing BMS Control Box



## 05 Drilling Holes for Inverter Positioning



## 06 Installing Inverter



#### **07** Connection of BMS Control Box and Inverter



#### 08 AC Connection





#### **GRID Connector**

T10~T15 (10mm<sup>2</sup> Cooper Wire) T8 (6mm<sup>2</sup> Copper Wire) The diameter and material of PE wire is the

#### **BACKUP Connector**

T12~T15 (6mm<sup>2</sup> Cooper Wire) T8~T10 (4mm<sup>2</sup> Copper Wire) Min. diameter of PE wire is 10mm<sup>2</sup> and its material is the same as power cable









The PE terminal of BACKUP in the countries above is not wired and N terminal is connected to ground cable



#### **09** PV Connection



#### 10 Connection of Communication Cable



## 11 Connection of Metering



## Optional solution – Meter GRID 6666 GRID Connec .... a v z Grid←Inverter **####** communication cable Here are two versions of CT cables' colour. Version